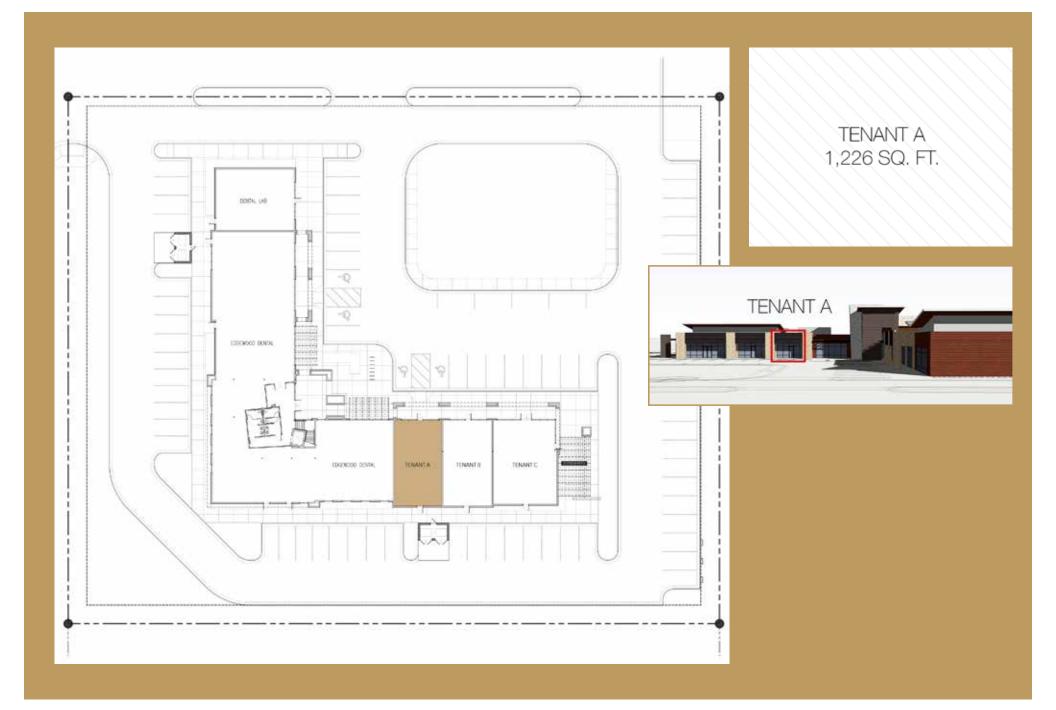

## AVAILABLE FOR LEASE | **TENANT A**

1,226 sq. ft. available on the main level. 8 dedicated parking spaces plus overflow.