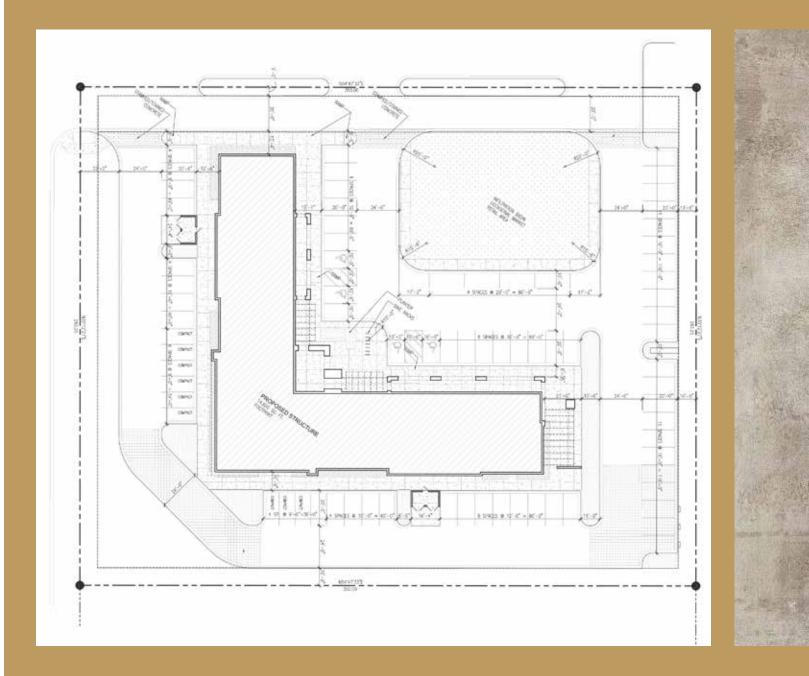

# The **Ekō**Markt

PROPOSED STRUCTURE LAYOUT

14,450 sq. ft. overall footprint situated on a 2.28-acre lot.