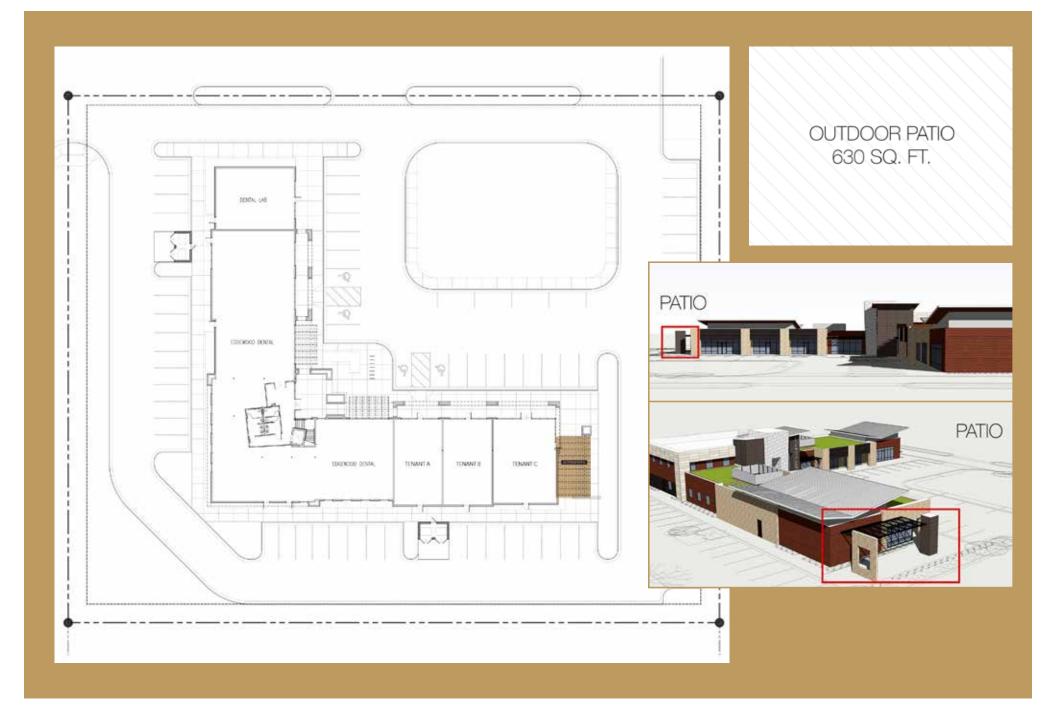

## AVAILABLE FOR LEASE | OUTDOOR PATIO SPACE

630 sq. ft. perfect add-on to Tenant C for outdoor patio seating & dining.