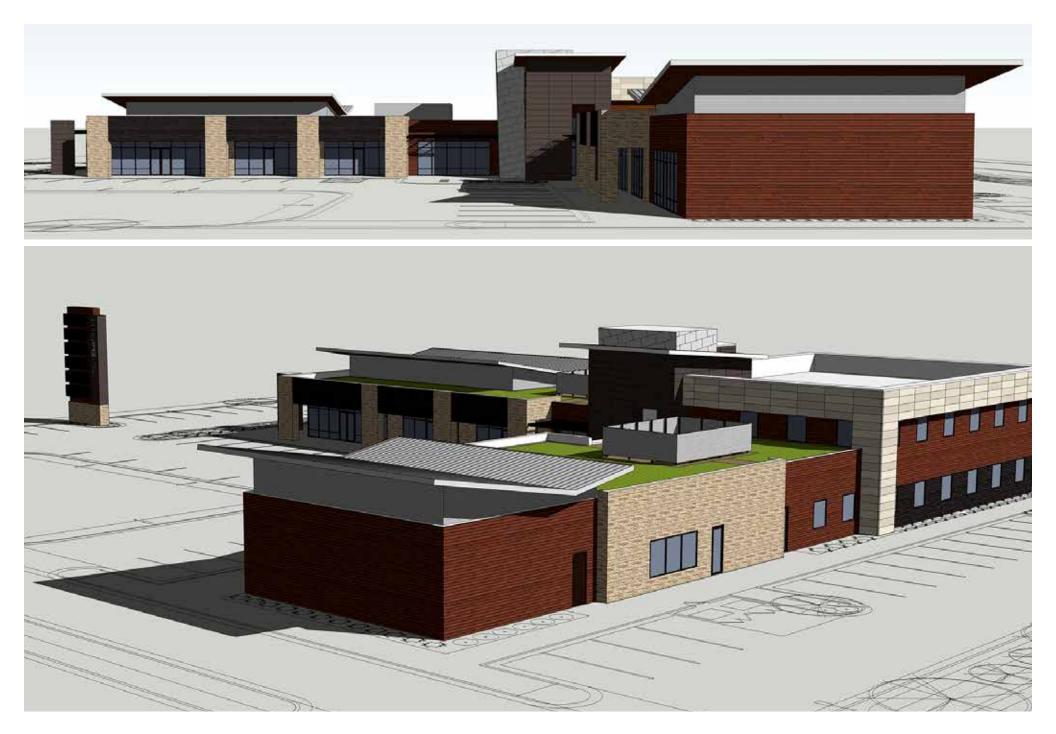

#### **ELEVATION DRAWINGS**

A 16,120 sq. ft. modern, eco-friendly commercial building located in Baxter Village off Highway 371.