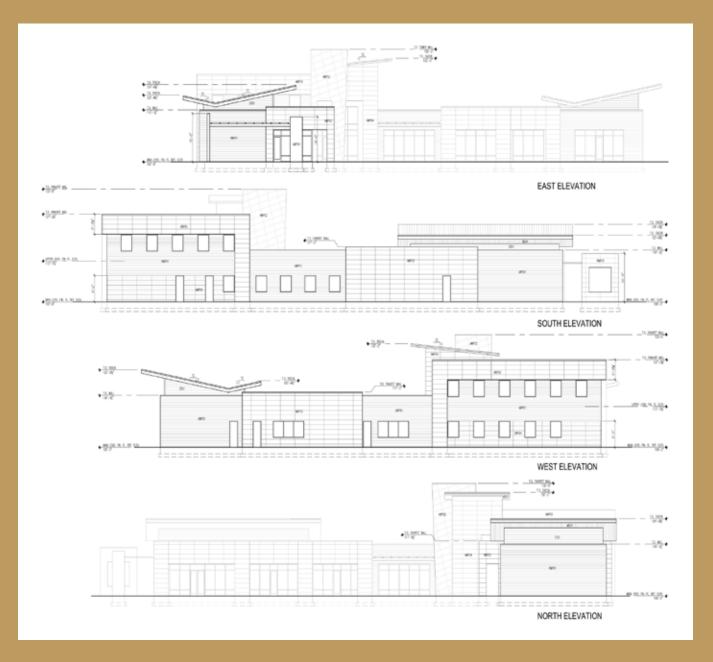

#### **ELEVATION DRAWINGS**

A 16,120 sq. ft. modern, eco-friendly commercial building located in Baxter Village off Highway 371.