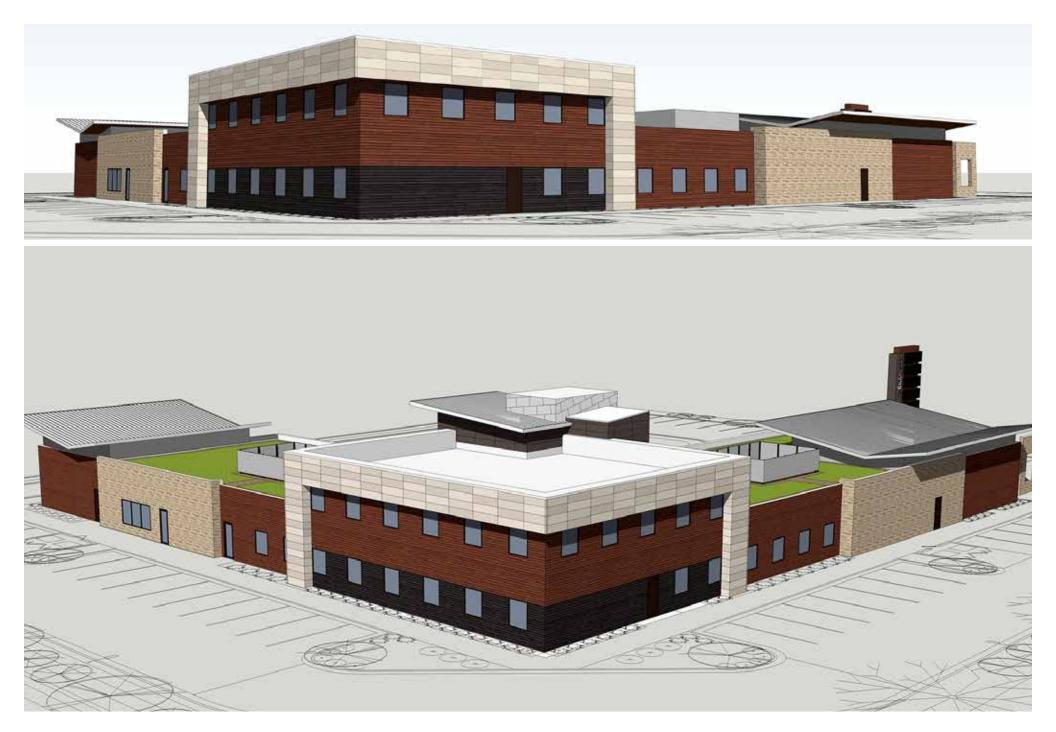

#### **ELEVATION DRAWINGS**

A 16,120 sq. ft. modern, eco-friendly commercial building located in Baxter Village off Highway 371.