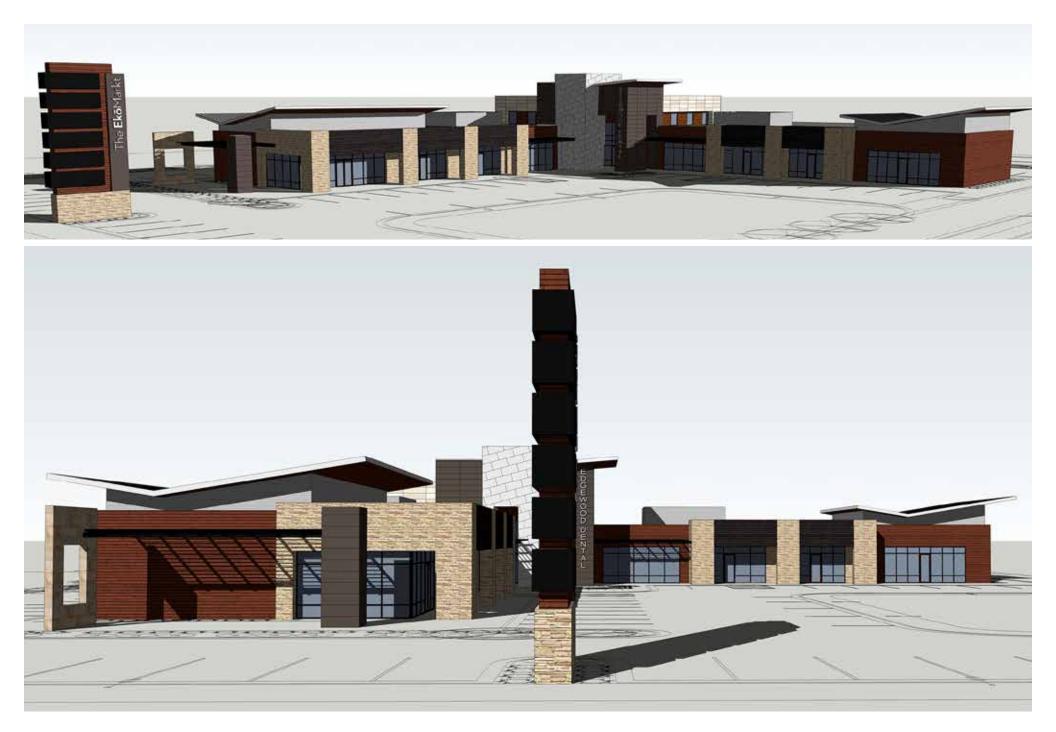

#### **ELEVATION DRAWINGS**

A 16,120 sq. ft. modern, eco-friendly commercial building located in Baxter Village off Highway 371.