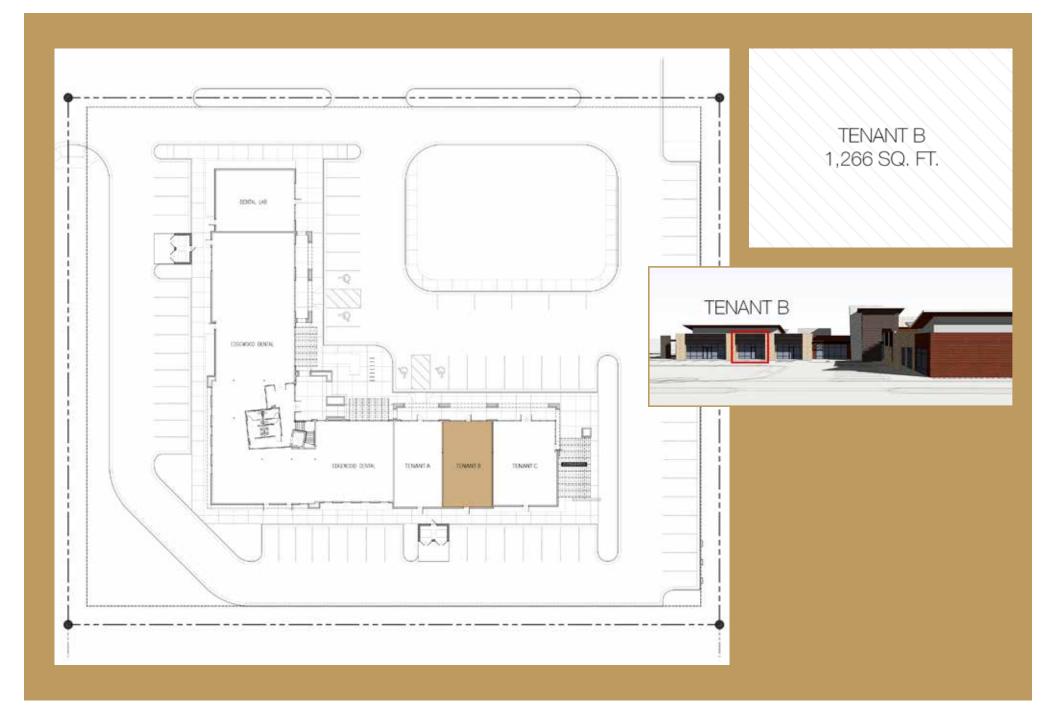

## AVAILABLE FOR LEASE | **TENANT B**

1,266 sq. ft. available on the main level. 5 dedicated parking spaces plus overflow.