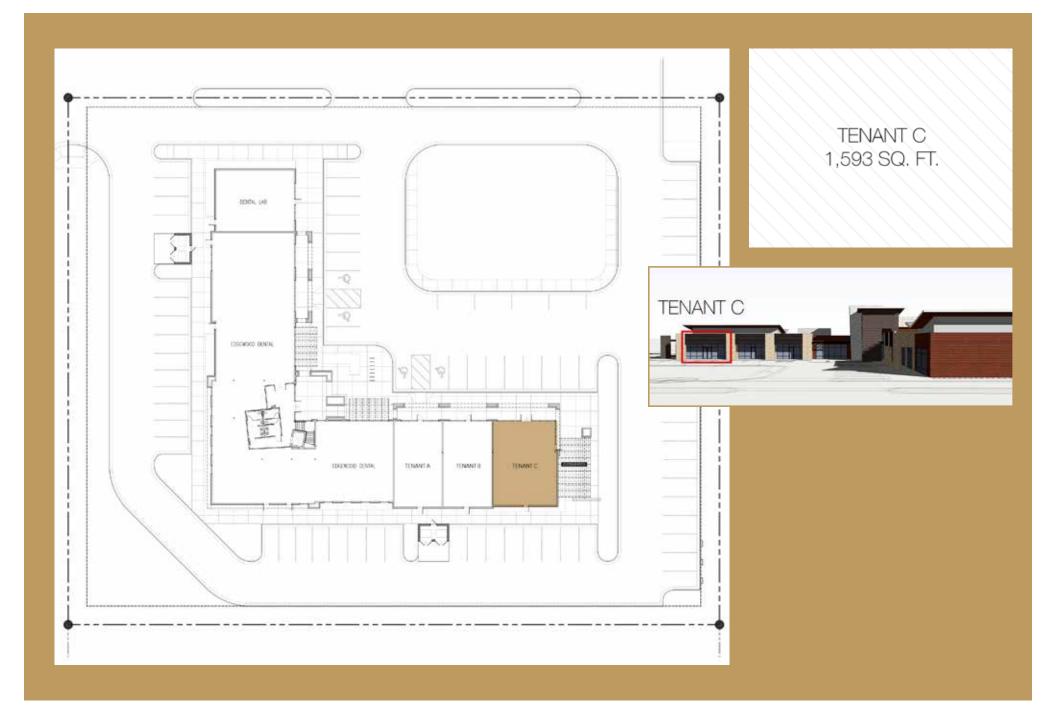

#### AVAILABLE FOR LEASE | **TENANT C**

1,593 sq. ft. available on the main level. 16 dedicated parking spaces plus overflow.