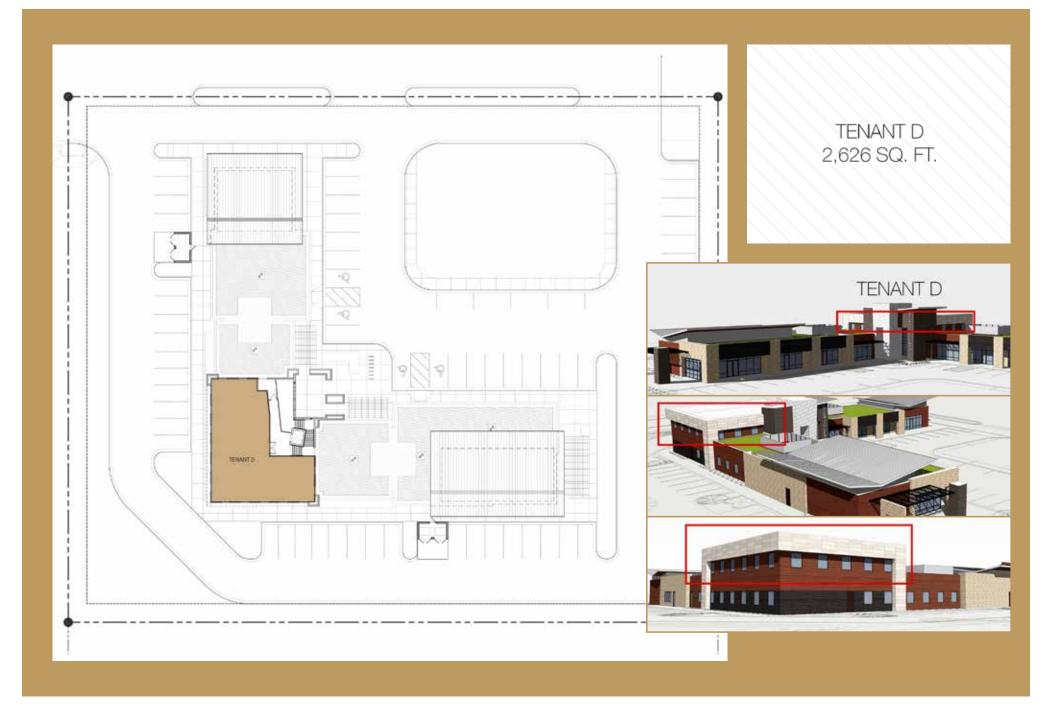

#### AVAILABLE FOR LEASE | **TENANT D**

Enjoy the entire second level with 2,626 sq. ft. 9 dedicated parking spaces plus overflow.